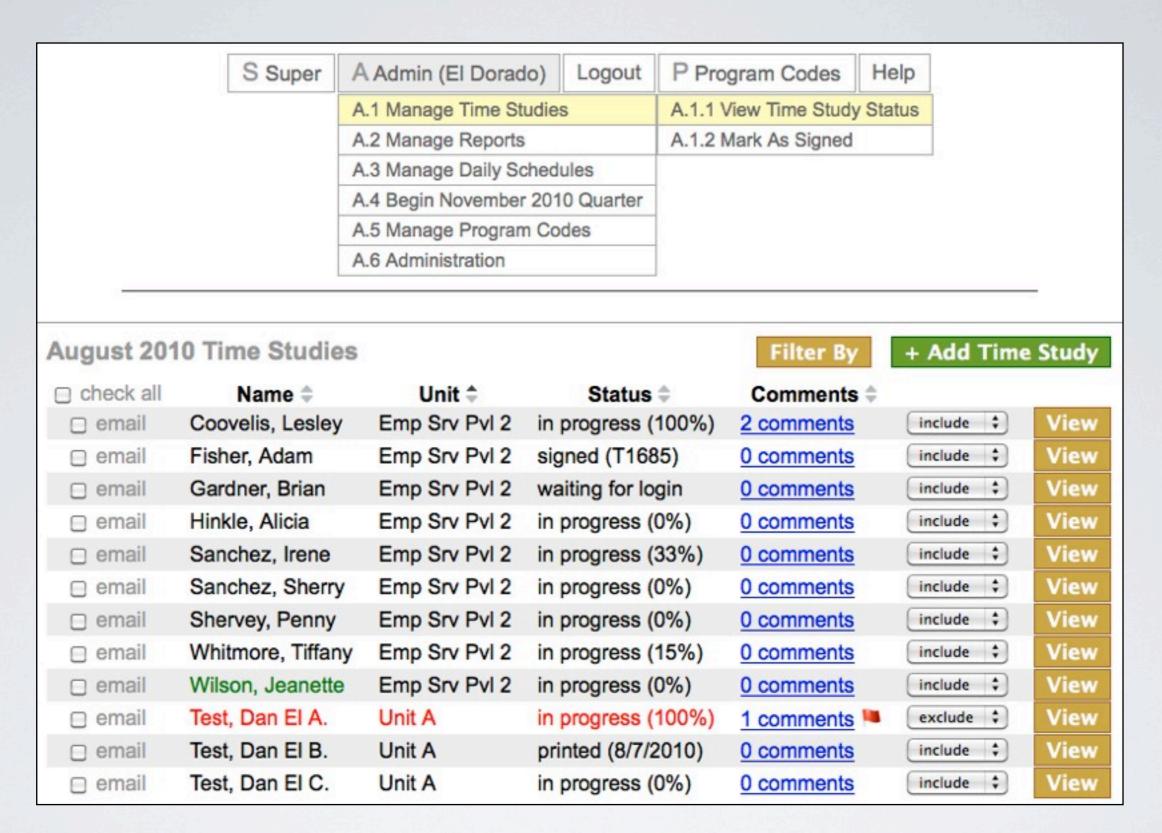

PREVIEW OF KEY FEATURES

- I. Easy setup
- 2. One click to start new quarter
- 3. Track worker progress
- 4. View, edit & print individual time surveys
- 5. Automatic reports no need to re-key data
- 6. Complete audit trail in Excel





Go to:

www.TimeStudyBuddy.com/help.jsp

to view four short training videos, of about 3 minutes each, that we use to train the workers about how to use the Buddy.

## WORKERTRAININGVIDEOS

## ADMIN FEATURES

- I. Easy setup
- 2. One click to start new quarter
- 3. Worker list shows status of each worker
- 4. View, edit & print individual time surveys
- 5. Quality review reconciled to payroll
- 6. Automatic reports no need to re-key data
- 7. Complete audit trail in Excel





# EASY SETUP ABOUT 2 MINUTES PER WORKER



## ONE CLICK TO START A NEW QUARTER



# SHOWS THE STATUS OF EACH WORKER'S TIME STUDY



#### **BULK EMAIL**



## VIEW, EDIT & PRINT INDIVIDUAL TIME STUDIES



#### 3.1 Enter Payroll Information

This page is designed to help match your time study to your payroll time sheets. This is necessary for audit purposes. From your payroll records, enter your non-allocable time (vacation, sick leave, holidays) into the empty boxes. When finished, click "Update" at the bottom. If there are any differences between your payroll and time study, we will help you resolve them.

| Pay Period # | Day of Week | Date | Alloc Hours | Non-Alloc | Total Hours |
|--------------|-------------|------|-------------|-----------|-------------|
| 17           | 7/31/2010   | Sat  |             |           |             |
|              | 8/1/2010    | S