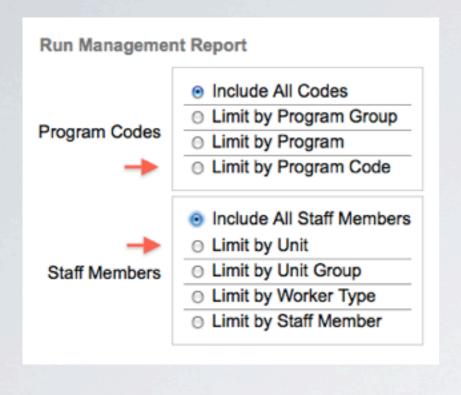

### MANAGEMENT REPORTS

CAN BE CUSTOMIZED IN A VARIETY OF WAYS TO PROVIDE EXACTLY THE INFORMATION YOU NEED

**Run Report** 

| Management Repo    | rt       |       | El Dorado |          |        |  |  |  |  |
|--------------------|----------|-------|-----------|----------|--------|--|--|--|--|
| Code               | Study Id | Unit  | 5131      | 5134     | Total  |  |  |  |  |
| Group              |          |       | Children  | Children |        |  |  |  |  |
| Area               |          |       | CWS       | CWS      |        |  |  |  |  |
| Bist, Alisha       | T1742    | ER II | 0.00      | 0.00     | 0.00   |  |  |  |  |
| Ciornii, Vitalii   | T1807    | ER II | 0.00      | 73.75    | 73.75  |  |  |  |  |
| Day, Deirdre       | T2027    | ER II | 0.00      | 0.00     | 0.00   |  |  |  |  |
| Iremonger, Melinda | T2040    | ER II | 1.00      | 28.00    | 29.00  |  |  |  |  |
| McCormack, Joanne  | T1776    | ER II | 0.00      | 0.00     | 0.00   |  |  |  |  |
| Nelson, Rebecca    | T1748    | ER II | 0.00      | 22.25    | 22.25  |  |  |  |  |
|                    |          |       |           |          |        |  |  |  |  |
| Total              |          |       | 1.00      | 124.00   | 125.00 |  |  |  |  |
|                    |          |       |           |          |        |  |  |  |  |
|                    |          |       |           |          |        |  |  |  |  |
|                    |          |       |           |          |        |  |  |  |  |

## CUSTOM MANAGEMENT REPORT SAMPLE

THIS REPORT WAS CUSTOMIZED TO INCLUDE TIME STUDY CODES 5131 & 5134 (COLUMNS), AND ALL OF THE WORKERS IN THE "ER II" UNIT (ROWS)

REPORTS CAN INCLUDE **ALL** CODES AND WORKERS, OR JUST A **SUB-SET**USEFUL FOR MANAGING ALLOCATIONS