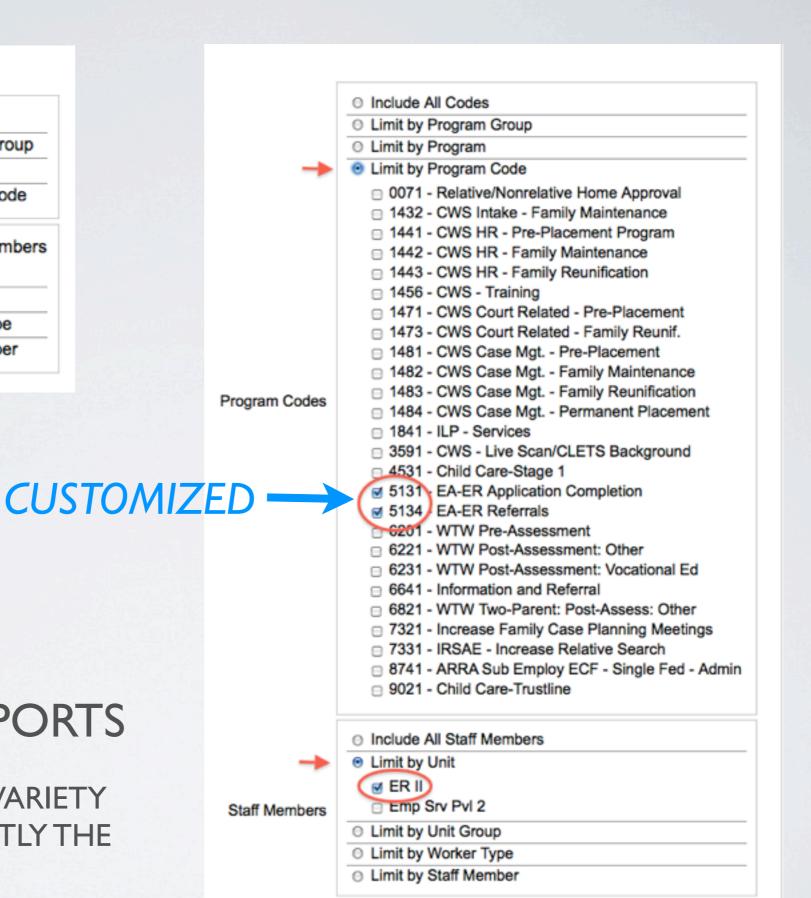

### MANAGEMENT REPORTS

CAN BE CUSTOMIZED IN A VARIETY OF WAYS TO PROVIDE EXACTLY THE INFORMATION YOU NEED

**Run Report** 

| Management Repo    | rt       |       | El Dorado |          |        |  |  |  |  |
|--------------------|----------|-------|-----------|----------|--------|--|--|--|--|
| Code               | Study Id | Unit  | 5131      | 5134     | Total  |  |  |  |  |
| Group              |          |       | Children  | Children |        |  |  |  |  |
| Area               |          |       | CWS       | CWS      |        |  |  |  |  |
| Bist, Alisha       | T1742    | ER II | 0.00      | 0.00     | 0.00   |  |  |  |  |
| Ciornii, Vitalii   | T1807    | ER II | 0.00      | 73.75    | 73.75  |  |  |  |  |
| Day, Deirdre       | T2027    | ER II | 0.00      | 0.00     | 0.00   |  |  |  |  |
| Iremonger, Melinda | T2040    | ER II | 1.00      | 28.00    | 29.00  |  |  |  |  |
| McCormack, Joanne  | T1776    | ER II | 0.00      | 0.00     | 0.00   |  |  |  |  |
| Nelson, Rebecca    | T1748    | ER II | 0.00      | 22.25    | 22.25  |  |  |  |  |
|                    |          |       |           |          |        |  |  |  |  |
| Total              |          |       | 1.00      | 124.00   | 125.00 |  |  |  |  |
|                    |          |       |           |          |        |  |  |  |  |
|                    |          |       |           |          |        |  |  |  |  |
|                    |          |       |           |          |        |  |  |  |  |

## CUSTOM MANAGEMENT REPORT SAMPLE

THIS REPORT WAS CUSTOMIZED TO INCLUDE TIME STUDY CODES 5131 & 5134 (COLUMNS), AND ALL OF THE WORKERS IN THE "ER II" UNIT (ROWS)

REPORTS CAN INCLUDE **ALL** CODES AND WORKERS, OR JUST A **SUB-SET**USEFUL FOR MANAGING ALLOCATIONS