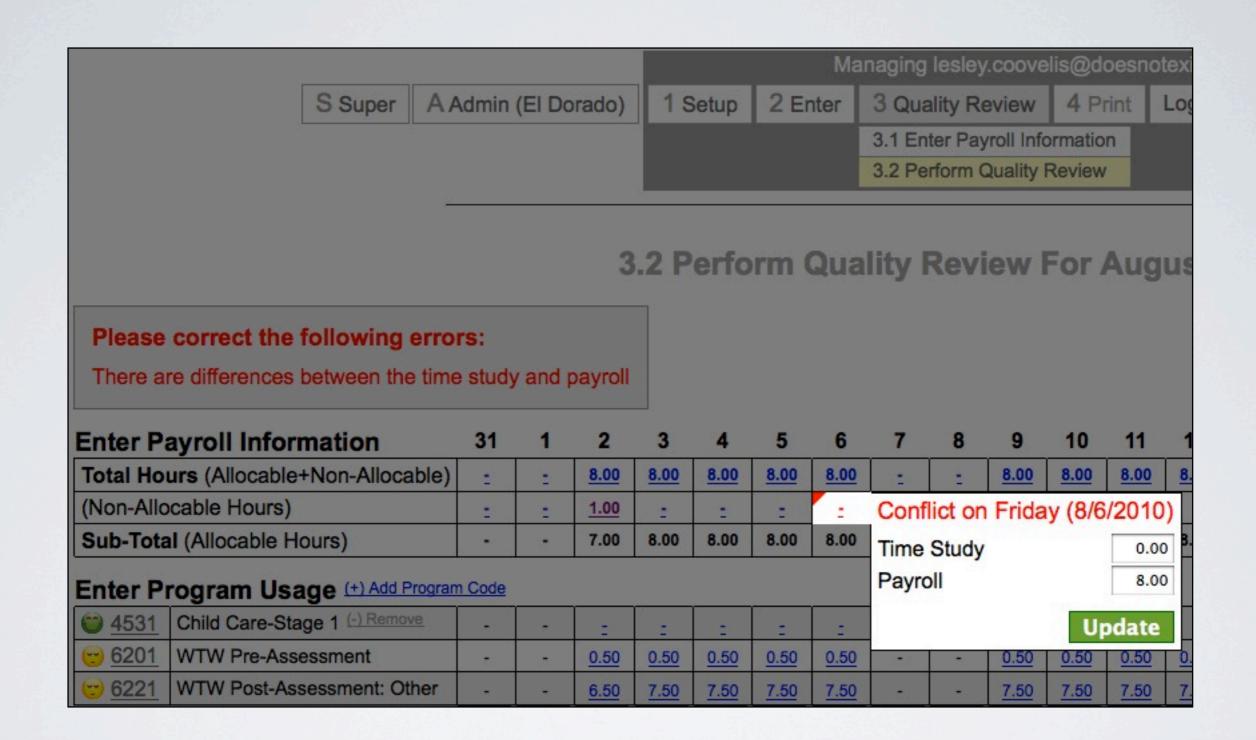

#### 3.1 Enter Payroll Information

This page is designed to help match your time study to your payroll time sheets. This is necessary for audit purposes. From your payroll records, enter your non-allocable time (vacation, sick leave, holidays) into the empty boxes. When finished, click "Update" at the bottom. If there are any differences between your payroll and time study, we will help you resolve them.

## QUALITY REVIEW - PAYROLL ENTRY

## QUALITY REVIEW - RECONCILIATION

| IME STU            |                                |         |        |           |       | 51. 17  |      |           |      |          | 17.8      | COUNTY. |      |           |      | ric si            | 51      |      | MONTHY    | EAR  | May 20    | 010  |      |         | SLA  | SSF CATE | ON:  | Social 1 | Norker | 111 | E 5      | TOF BOOM, IN |        |            |
|--------------------|--------------------------------|---------|--------|-----------|-------|---------|------|-----------|------|----------|-----------|---------|------|-----------|------|-------------------|---------|------|-----------|------|-----------|------|------|---------|------|----------|------|----------|--------|-----|----------|--------------|--------|------------|
|                    | JDY                            |         |        |           |       |         |      |           |      | 1000     |           |         |      | Marin     |      |                   |         | ZZA  | TIMESTUD  |      | T1691     |      |      |         |      |          |      | - Donald | 10.00  |     | ELIGIBLE |              |        | 0          |
| ME (LAST, FIRST, M |                                | SUPERVI | SOR:   | 8         |       | B 57    | UNIT |           |      | PAN LOCA | AT CN:    |         |      | rengititi |      |                   | EMPLOYE | 0    | PULL-TIME |      |           | (X)  |      |         |      | LOYMENT  |      |          |        |     |          | VESTIGATO    |        | ō          |
| est, Dan C         | G.                             |         | Super, | Roberta   |       |         | В.   | - Childre | en   |          | West N    | Marin   |      |           |      |                   |         |      | PART-TIME |      |           |      |      |         | 604  |          |      |          |        |     |          | VELOPMEN     |        | 0          |
| ROGRAM             |                                |         |        |           |       |         |      |           |      |          |           |         |      |           |      | DAYS              |         |      |           |      |           |      |      |         |      |          |      |          |        |     |          |              |        | PROGRA     |
| CODE               | PROGRAM DESCRIPTION            | 1       | 2      | 3         | 4     | 5       | 6    | 7         | 8    | 9        | 10        | 11      | 12   | 13        | 14   | 15                | 16      | 17   | 18        | 19   | 20        | 21   | 22   | 23      | 24   | 25       | 26   | 27       | 28     | 29  | 30       | 31           | TOTAL  | CODE       |
|                    | WSOIP - SCTF                   |         |        | 0.25      |       | -       | -    | -         | 0.75 |          |           |         |      |           | 1.00 |                   |         |      |           |      |           |      |      |         |      | 1.00     | +    | -        |        | 4   |          | 0.25         | 3.25   | 0321       |
| 0371 CV            | WSCIP                          | -       | 40     |           | 1.25  |         | 2    |           |      | 5.4      | -         |         | 8.00 |           | 1.00 | 1.0               | 2       |      |           | 1.00 | - 12      | 2    | - 23 |         |      | 0.50     | - 2  | - 20     |        | 16  |          | 0.25         | 12.00  | 0371       |
| 0591 CV            | WSOIP - SGF                    |         |        | 4.00      | -     |         |      | -         | -    | -        |           |         |      | 1.00      | 1.00 |                   |         |      |           |      | 3.00      |      | -    |         | -    | 0.25     | -    | - 0      | 3.00   | -   |          | -            | 12.25  | 0591       |
| 0721 CV            | WSOIP - SCTF - Non-Federal     | -       | 100    | -         |       |         | 20   | **        |      |          |           | - 2     | k.)  | 1.00      |      |                   | 200     | 100  |           |      | 2.00      | 90   |      |         |      | 4.00     | 90   | ***      |        |     |          | - 20         | 7.00   | 0721       |
| 1441 CV            | WS HR - Pre-Placement Program  |         |        | 1.50      | 3.50  |         | 2.00 | 2.25      | 2.00 |          |           | 3.25    |      | 2.50      | 0.25 |                   |         | 3.00 | 3.00      | 0.75 | 1.00      | 3.00 |      |         | 3.25 | 3.00     | 3.25 | 3.00     | 1.00   |     |          | 3.00         | 44.50  | 1441       |
| 1465 CV            | WS - Services                  | - 12    | 20     |           | 1.00  |         | 0.75 | 1.00      | 0.75 |          |           | 1.50    |      | 2.25      |      | 2                 | - 21    | 1.25 | 1.25      | 5.00 | 1.        | 1.25 |      |         | 1.50 | 12       | 1.50 | 1.25     |        | 34  |          | 1.00         | 21.25  | 1465       |
| 1482 CV            | WS Case Mgt Family Maintenan   | -       | -30    | 2.25      | 4.25  |         | 2.25 | 2.75      | 2.50 |          |           | 4,25    | 1.00 | 2.25      | 0.75 |                   | - 2     | 3.75 | 3.76      | 1.25 | 2.00      | 3.75 |      |         | 4.25 | 0.25     | 4.25 | 3.75     | 1.00   | 4   | -        | 3.50         | 53.75  | 1482       |
| 1821 ILF           | P - Case Management            | -       |        | 2000      |       |         |      | -         |      | 64       |           | 3       |      |           |      | 3.2               |         |      |           | 0.4  | 3.0       | -3   | -    |         | 0.4  |          |      |          | -      | 5   |          |              |        | 1821       |
| 1841 ILF           | P - Services                   | ***     | N A00  | C. (1000) |       | S. Care | 200  |           |      |          | 1-77 AC C |         |      | 5(10#0-0) |      | 9770 <b>a</b> C S |         | ***  | 0000000   |      | 9/100m/20 | 900  |      | 0000000 |      | 91 Oe 3  | 0400 | ***      | 00000  |     | 37.50    | 0400         | 95.    | 1841       |
|                    |                                |         |        |           |       |         |      |           |      |          |           |         |      |           |      |                   |         |      |           |      |           |      |      |         |      |          |      |          |        |     |          |              |        |            |
| ub-Total (Alo      | ocable Hours)                  | _       |        | 8.00      | 10.00 |         | 5.00 | 6.00      | 6.00 |          |           | 9.00    | 9.00 | 9.00      | 4.00 |                   |         | 8.00 | 8.00      | 8.00 | 8.00      | 8.00 |      |         | 9.00 | 9.00     | 9.00 | 8.00     | 5.00   | 1   |          | 8.00         | 154.00 | Sub-Tota   |
| ion-Allocable Ho   | ours                           |         | 30     |           |       | 8.00    | 3.90 | 5.00      |      |          |           |         |      |           |      |                   | -       |      |           |      |           |      |      |         |      |          | -    |          |        |     |          |              | 16.00  | Non-Allo   |
| stal Hours (/      | Allocable+Non-Allocable Hours) |         | . 48   | 8.00      | 10.00 | 8.00    | 8.00 | 11.00     | 6.00 |          |           | 9.00    | 9.50 | 9.00      | 4.00 | -                 | -       | 8.00 | 8.00      | N.00 | 8.00      | 8.00 |      |         | 9.00 | 9.00     | 9.00 | X.00     | 5.00   | 14  |          | 8.00         | 170.00 | Total Hrs. |