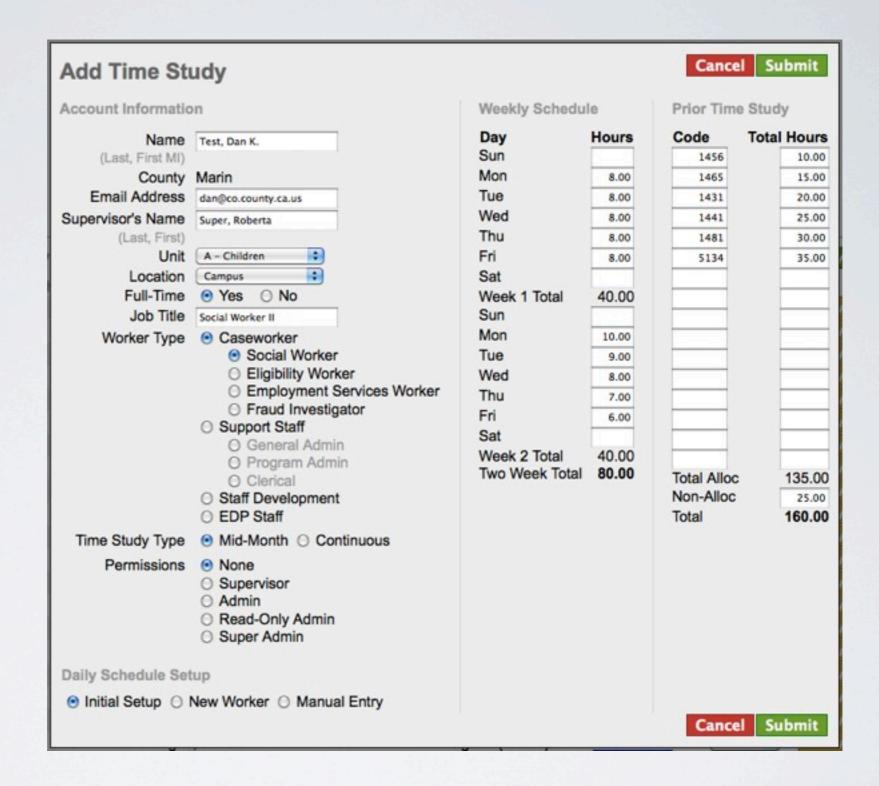

## VIEW, EDIT & PRINT INDIVIDUAL TIME STUDIES

#### 3.1 Enter Payroll Information

This page is designed to help match your time study to your payroll time sheets. This is necessary for audit purposes. From your payroll records, enter your non-allocable time (vacation, sick leave, holidays) into the empty boxes. When finished, click "Update" at the bottom. If there are any differences between your payroll and time study, we will help you resolve them.