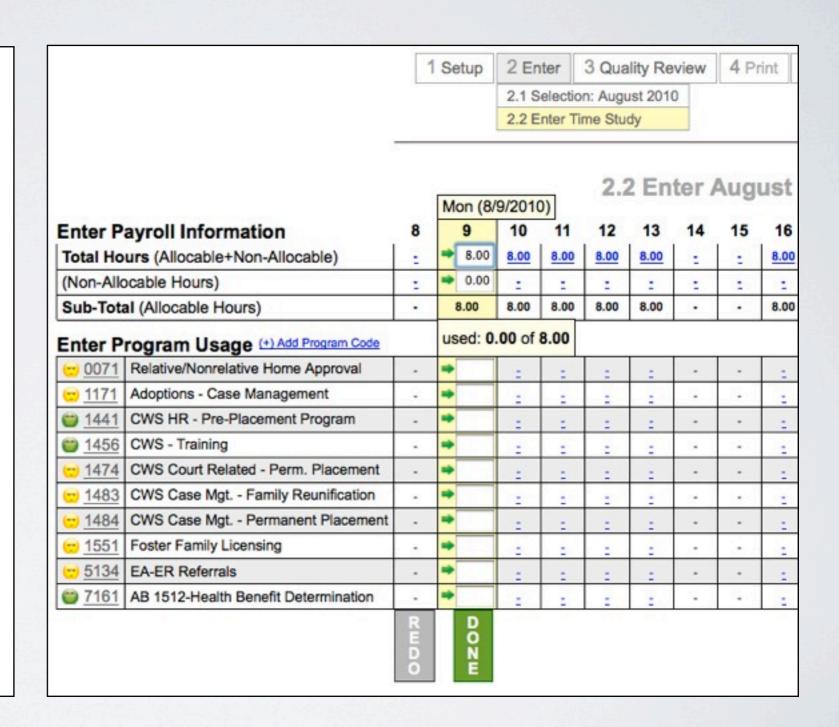

#### 3.1 Enter Payroll Information

This page is designed to help match your time study to your payroll time sheets. This is necessary for audit purposes. From your payroll records, enter your non-allocable time (vacation, sick leave, holidays) into the empty boxes. When finished, click "Update" at the bottom. If there are any differences between your payroll and time study, we will help you resolve them.

| Pay Period # | Day of Week | Date | Alloc Hours | Non-Alloc | Total Hours |
|--------------|-------------|------|-------------|-----------|-------------|
| 17           | 7/31/2010   | Sat  |             |           |             |
|              | 8/1/2010    | Sun  |             |           |             |
|              | 8/2/2010    | Mon  |             | 8.00      | 8.00        |
| 1            | 8/3/2010    | Tue  | 10.00       |           | 10.00       |
| [            | 8/4/2010    | Wed  | 6.00        |           | 6.00        |
|              | 8/5/2010    | Thu  | 8.00        |           | 8.00        |
| 1            | 8/6/2010    | Fri  | 8.00        |           | 8.00        |
|              | 8/7/2010    | Sat  |             |           |             |
|              | 8/8/2010    | Sun  |             |           |             |
|              | 8/9/2010    | Mon  | 8.00        |           | 8.00        |
|              | 8/10/2010   | Tue  | 8.00        |           | 8.00        |
| 1            | 8/11/2010   | Wed  | 8.00        |           | 8.00        |
|              | 8/12/2010   | Thu  | 8.00        |           | 8.00        |
|              | 8/13/2010   | Fri  | 8.00        |           | 8.00        |
| 18           | 8/14/2010   | Sat  |             |           |             |
|              | 8/15/2010   | Sun  |             |           |             |
|              | 8/16/2010   | Mon  | 8.00        |           | 8.00        |