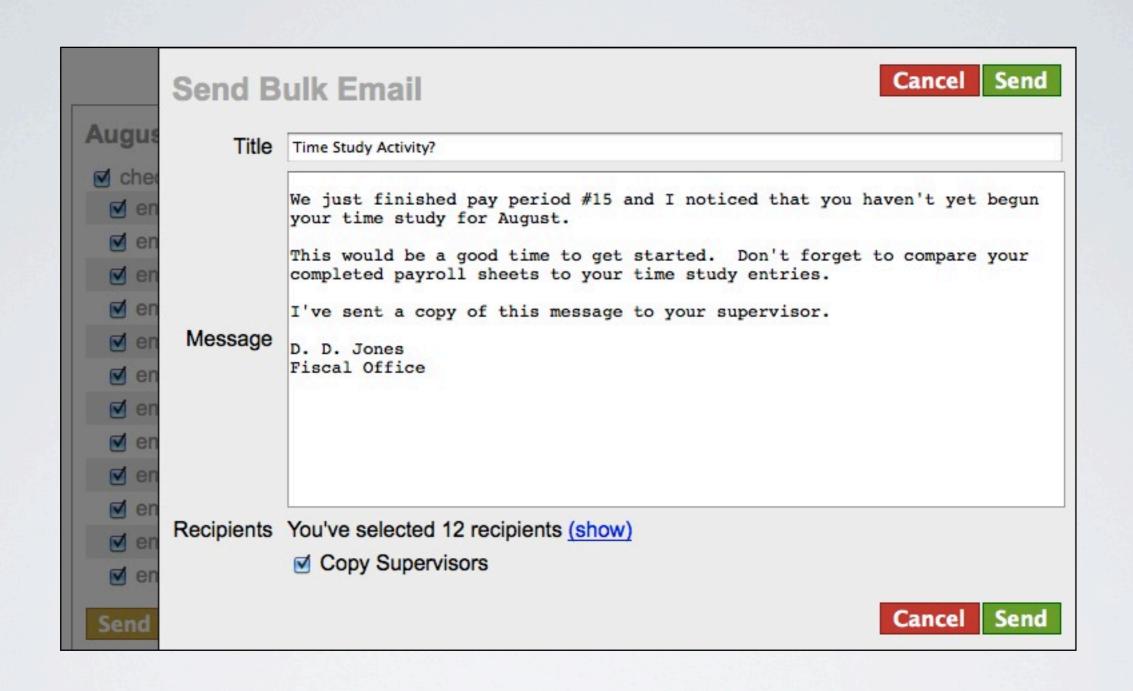

click to start new quarter
- 3. Track worker progress
- 4. View, edit & print individual time surveys
- 5. Automatic reports no need to re-key data
- 6. Complete audit trail in Excel





Go to:

www.TimeStudyBuddy.com/help.jsp

to view four short training videos, of about 3 minutes each, that we use to train the workers about how to use the Buddy.

## WORKERTRAININGVIDEOS

## ADMIN FEATURES

- I. Easy setup
- 2. One click to start new quarter
- 3. Worker list shows status of each worker
- 4. View, edit & print individual time surveys
- 5. Quality review reconciled to payroll
- 6. Automatic reports no need to re-key data
- 7. Complete audit trail in Excel





# EASY SETUP ABOUT 2 MINUTES PER WORKER



## ONE CLICK TO START A NEW QUARTER



# SHOWS THE STATUS OF EACH WORKER'S TIME STUDY



#### **BULK EMAIL**



## VIEW, EDIT & PRINT INDIVIDUAL TIME STUDIES



#### 3.1 Enter Payroll Information

This page is designed to help match your time study to your payroll time sheets. This is necessary for audit purposes. From your payroll records, enter your non-allocable time (vacation, sick leave, holidays) into the empty boxes. When finished, click "Update" at the bottom. If there are any differences between your payroll and time study, we will help you resolve them.

| Pay Period # | Day of Week | Date | Alloc Hours | Non-Alloc | Total Hours |
|--------------|-------------|------|-------------|-----------|-------------|
| 17           | 7/31/2010   | Sat  |             |           |             |
|              | 8/1/2010    | Sun  |             |           |             |
|