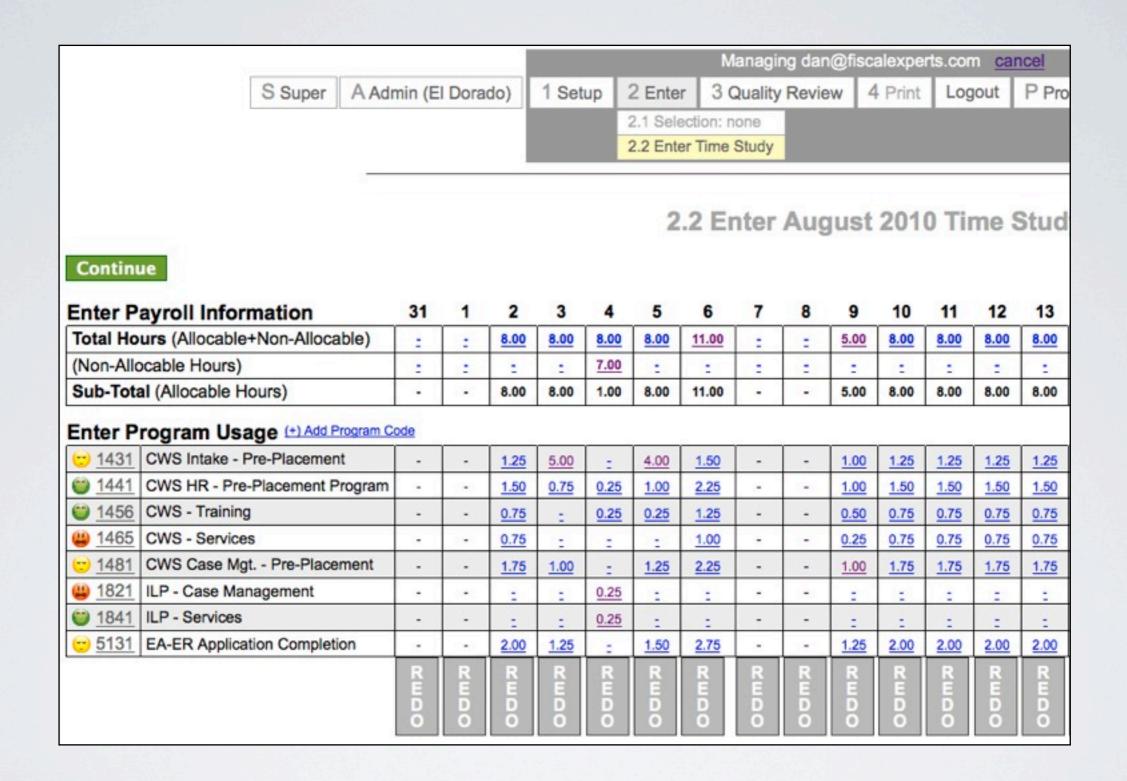

rter
- 3. Track worker progress
- 4. View, edit & print individual time surveys
- 5. Automatic reports no need to re-key data
- 6. Complete audit trail in Excel





Go to:

www.TimeStudyBuddy.com/help.jsp

to view four short training videos, of about 3 minutes each, that we use to train the workers about how to use the Buddy.

## WORKERTRAININGVIDEOS

## ADMIN FEATURES

- I. Easy setup
- 2. One click to start new quarter
- 3. Worker list shows status of each worker
- 4. View, edit & print individual time surveys
- 5. Quality review reconciled to payroll
- 6. Automatic reports no need to re-key data
- 7. Complete audit trail in Excel





# EASY SETUP ABOUT 2 MINUTES PER WORKER



## ONE CLICK TO START A NEW QUARTER



# SHOWS THE STATUS OF EACH WORKER'S TIME STUDY



#### **BULK EMAIL**



## VIEW, EDIT & PRINT INDIVIDUAL TIME STUDIES



#### 3.1 Enter Payroll Information

This page is designed to help match your time study to your payroll time sheets. This is necessary for audit purposes. From your payroll records, enter your non-allocable time (vacation, sick leave, holidays) into the empty boxes. When finished, click "Update" at the bottom. If there are any differences between your payroll and time study, we will help you resolve them.

| Pay Period # | Day of Week | Date | Alloc Hours | Non-Alloc | Total Hours |
|--------------|-------------|------|-------------|-----------|-------------|
| 17           | 7/31/2010   | Sat  |             |           |             |
|              | 8/1/2010    | Sun  |             |           |             |
|              | 8/2/2010