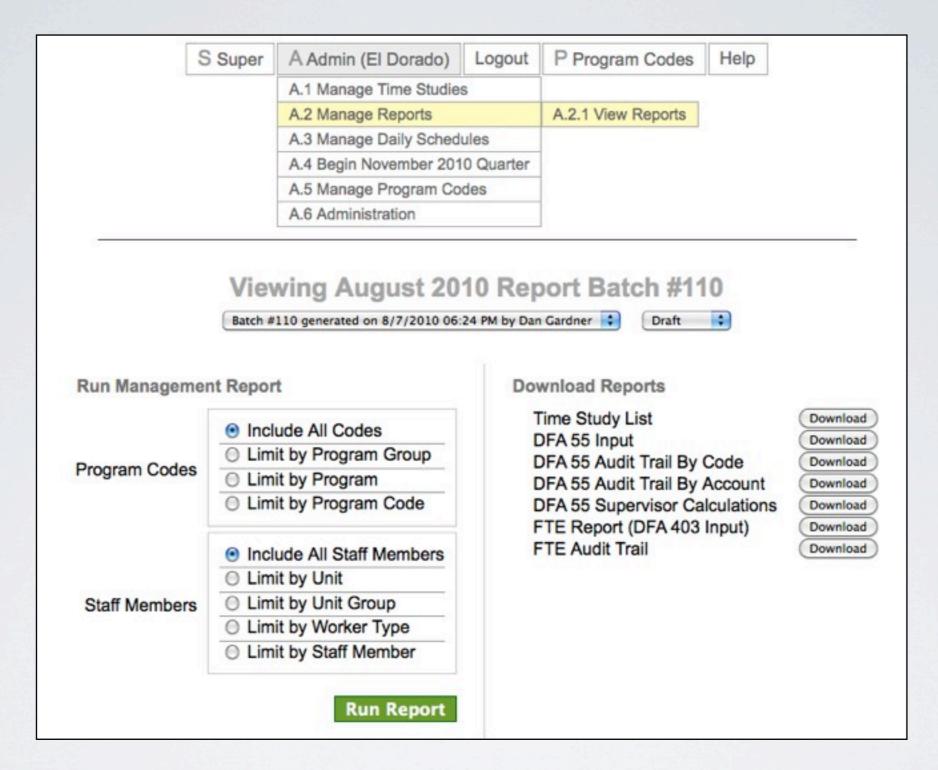

### MANAGEMENT REPORTS

CAN BE CUSTOMIZED IN A VARIETY OF WAYS TO PROVIDE EXACTLY THE INFORMATION YOU NEED

**Run Report** 

| Management Repo    | rt       |       | El Dorado |          |        |  |  |  |  |
|--------------------|----------|-------|-----------|----------|--------|--|--|--|--|
| Code               | Study Id | Unit  | 5131      | 5134     | Total  |  |  |  |  |
| Group              |          |       | Children  | Children |        |  |  |  |  |
| Area               |          |       | CWS       | CWS      |        |  |  |  |  |
| Bist, Alisha       | T1742    | ER II | 0.00      | 0.00     | 0.00   |  |  |  |  |
| Ciornii, Vitalii   | T1807    | ER II | 0.00      | 73.75    | 73.75  |  |  |  |  |
| Day, Deirdre       | T2027    | ER II | 0.00      | 0.00     | 0.00   |  |  |  |  |
| Iremonger, Melinda | T2040    | ER II | 1.00      | 28.00    | 29.00  |  |  |  |  |
| McCormack, Joanne  | T1776    | ER II | 0.00      | 0.00     | 0.00   |  |  |  |  |
| Nelson, Rebecca    | T1748    | ER II | 0.00      | 22.25    | 22.25  |  |  |  |  |
|                    |          |       |           |          |        |  |  |  |  |
| Total              |          |       | 1.00      | 124.00   | 125.00 |  |  |  |  |
|                    |          |       |           |          |        |  |  |  |  |
|                    |          |       |           |          |        |  |  |  |  |
|                    |          |       |           |          |        |  |  |  |  |

## CUSTOM MANAGEMENT REPORT SAMPLE

THIS REPORT WAS CUSTOMIZED TO INCLUDE TIME STUDY CODES 5131 & 5134 (COLUMNS), AND ALL OF THE WORKERS IN THE "ER II" UNIT (ROWS)

REPORTS CAN INCLUDE **ALL** CODES AND WORKERS, OR JUST A **SUB-SET**USEFUL FOR MANAGING ALLOCATIONS