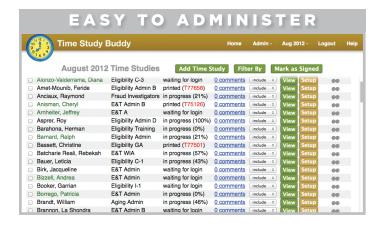

## The Time Study Buddy™ is a **web-based time study service** that is currently in use by 8 counties in California

www.TIMESTUDYBUDDY.com

In addition to saving administrative time and costs, the Buddy has been designed to **maximize revenue**.

No special hardware or software is required. It's ready to use, right now. We maintain the application and time study codes in compliance with state and federal guidelines.

Visit us at our vendor booth here at the CWDA Conference for more information.