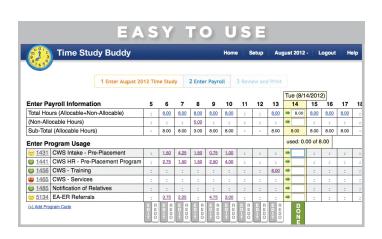

## The Time Study Buddy™ is a **web-based time study service** that is currently in use by 8 counties in California

www.TIMESTUDYBUDDY.com

In addition to saving administrative time and costs, the Buddy has been designed to **maximize revenue**.

No special hardware or software is required. It's ready to use, right now. We maintain the application and time study codes in compliance with state and federal guidelines.

Visit us at our vendor booth here at the CWDA Conference for more information.